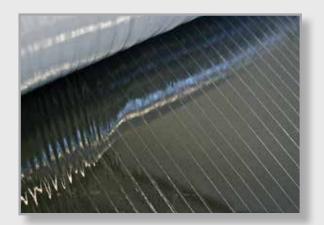

## **FOR MACHINE USE**

**Fiber Film** is a unique high-efficiency stretch film with reinforcement elements (fibers) that increase Tear Resistance. **Fiber Film Delta** is specifically designed for **Advanced Technology Wrapping Machines** and performs up to **300% Pre-Stretch**. Fiber Film Delta not only offers **exceptional load retention & stability**, but also **consistent** & **reliable performance**.